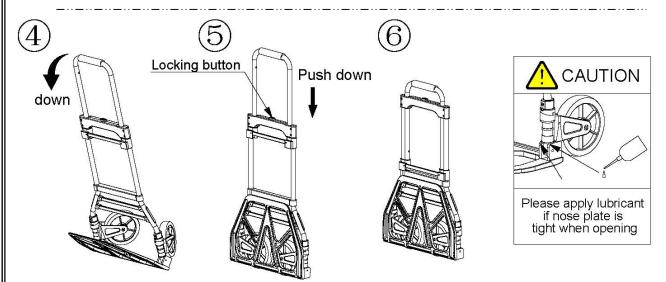

#### HOW TO CLOSE THE HAND TRUCK

Close the loading plate to the fully upright position as show in illustration (4).

The two wheels will be folded automatically.

Press the locking button and push down the handle as show in illustration (5).

The hand truck is closed as show in illustration (6).

🛕 Caution: For your safety, please do not exceed the load weight of 100 KGS / 220 Lbs