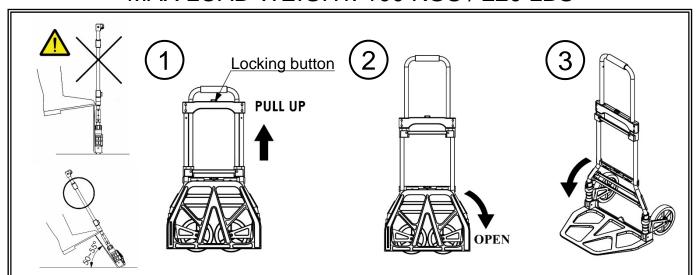

## MAX LOAD WEIGHT: 100 KGS / 220 LBS

### **HOW TO OPEN THE HAND TRUCK**

Press the locking button and pull the handle up as show in illustration (1).

Open the loading plate to the fully opened position and both wheels will automatically extend out as show in illustration (2).

The hand truck is ready for use as show in illustration (3).